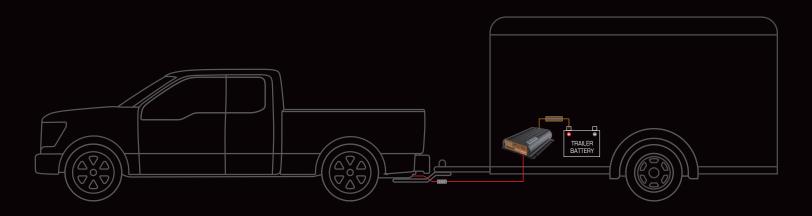

#### 7 PIN CONNECTION

Connect and charge directly through your trailer plug for easy installation into any typical trailer battery setup.

This 12V DC to DC Charger has an input current limit specifically designed to allow you to connect directly through your trailer's 7-way plug and existing vehicle wiring for easy installation.

Ideal battery charger for trailers - such as dump trailers, boat trailers, car trailers, liftgate trucks and camper vans - with electrical equipment and accessories (for example, hydraulic pumps, winches and inverters).