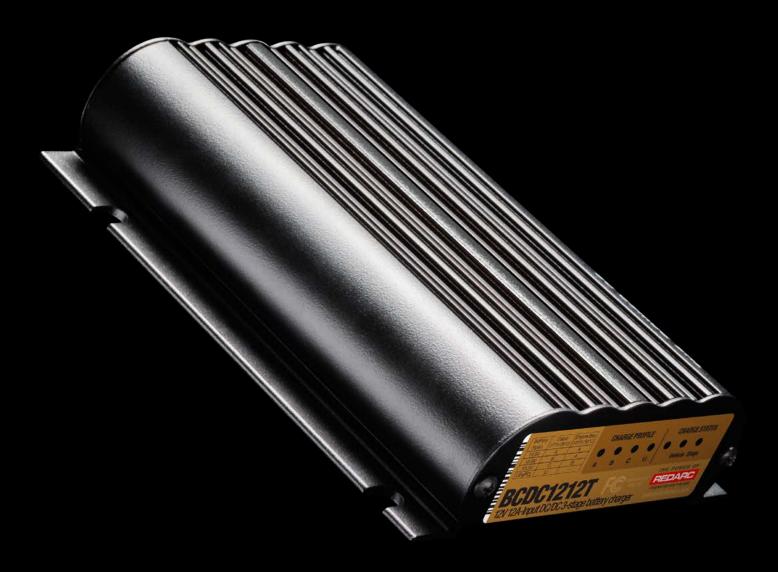

# **BCDC TRAILER**

12A VEHICLE TO TRAILER CHARGER

POWER WITHOUT IDLING.

## **BCDC TRAILER**

12A VEHICLE TO TRAILER CHARGER

Provide more charge to your batteries, ensuring when you arrive at your destination, you do so with a fully charged battery.

Keep your trailer's battery fully charged while on the move eliminating the need for unnecessary idling and reducing the dependence on shore power charging.