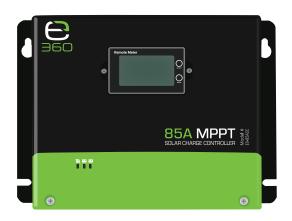

## 85 A MPPT Solar Charge Controller

## **FEATURES**

- Up to 4,400 W solar input (48 V)
- Over 30% greater charging efficiency than PWM
- Remote LCD screen
- Oversized heatsink
- Bluetooth

## EX-85ASC