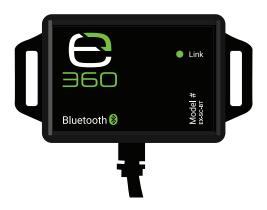

# MODEL EX-SC-BT Bluetooth Adapter

| Technical Parameters       |                                                   |
|----------------------------|---------------------------------------------------|
| Stand-by power consumption | 0.04 W                                            |
| In-use power consumption   | 0.05 W                                            |
| Bluetooth range            | 40 ft (12 m)                                      |
| Connecting cable           | Standard Ethernet cable                           |
| Dimensions                 | 2.7 in x 1.5 in x 7 in<br>(68 mm x 36 mm x 16 mm) |
| Mounting hole width        | 3.5 mm                                            |
| Temperature range          | -4 °F to 165 °F (-20 °C to 75 °C)                 |
| Protection                 | IP52 (not weatherproof)                           |
| Weight                     | 0.25 lb (120 g)                                   |