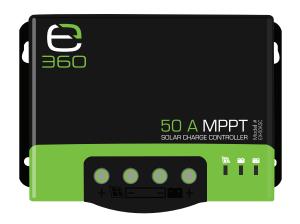

# 50 A MPPT Solar Charge Controller

# **FEATURES**

- Up to 1320 W solar input (24 V)
- Over 30% greater charging efficiency than PWM
- · Battery open circuit protection with TVS
- · Oversized heatsink
- Bluetooth

### EX-50ASC, EX-SC-BT

# 50 A MPPT Solar Charge Controller

| Electrical Parameters               |                                            |
|-------------------------------------|--------------------------------------------|
| Battery type                        | LiFePO4, lead acid<br>(sealed/gel/flooded) |
| Max. PV input current               | 50 A                                       |
| Rated charging current              | 50 A                                       |
| Max. PV input power (12 V)          | 660 W                                      |
| Max. PV input power (24 V)          | 1,320 W                                    |
| Full charge voltage                 | 14.4 Vdc                                   |
| Connection type                     | Screw terminal block                       |
| PV reverse polarity protection      | Yes                                        |
| Battery reverse polarity protection | Yes                                        |
| TVS protection                      | Yes                                        |
| PV over voltage protection          | Yes                                        |
| PV over current protection          | Yes                                        |
| Ingress protection                  | IP32                                       |