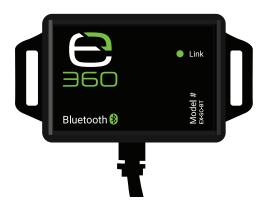

# MODEL EX-SC-BT Bluetooth Adapter

| Technical Parameters       |                                                   |
|----------------------------|---------------------------------------------------|
| Stand-by power consumption | 0.04 W                                            |
| In-use power consumption   | 0.05 W                                            |
| Bluetooth range            | 40 ft (12 m)                                      |
| Connecting cable           | Standard Ethernet cable                           |
| Dimensions                 | 2.7 in x 1.5 in x 7 in<br>(68 mm x 36 mm x 16 mm) |
| Mounting hole width        | 3.5 mm                                            |
| Temperature range          | -4 °F to 165 °F (-20 °C to 75 °C)                 |
| Protection                 | IP52 (not weatherproof)                           |
| Weight                     | 0.25 lb (120 g)                                   |