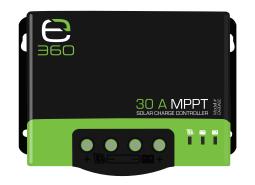

# 30 A MPPT Solar Charge Controller

## **FEATURES**

- Up to 800 W solar input (24 V)
- Over 30% greater charging efficiency than PWM
- · Battery open circuit protection with TVS
- · Oversized heatsink
- Bluetooth

#### EX-30ASC, EX-SC-BT

## 30 A MPPT Solar Charge Controller

| Electrical Parameters               |                                            |
|-------------------------------------|--------------------------------------------|
| Battery Type                        | LiFePO4, lead acid<br>(sealed/gel/flooded) |
| Max. PV input current               | 30 A                                       |
| Rated charging current              | 30 A                                       |
| Max. PV input power (12 V)          | 400 W                                      |
| Max. PV input power (24 V)          | 800 W                                      |
| Full charge voltage                 | 14.4 Vdc                                   |
| Connection type                     | Screw terminal block                       |
| PV reverse polarity protection      | Yes                                        |
| Battery reverse polarity protection | Yes                                        |
| TVS protection                      | Yes                                        |
| PV over voltage protection          | Yes                                        |
| PV over current protection          | Yes                                        |
| Ingress protection                  | IP32                                       |

| Mechanical Parameters |                                                       |
|-----------------------|-------------------------------------------------------|
| Dimensions            | 5.9 in x 4.2 in x 2.7 in<br>(150 mm x 106 mm x 68 mm) |
| Weight                | 1.9 lb (0.85 kg)                                      |