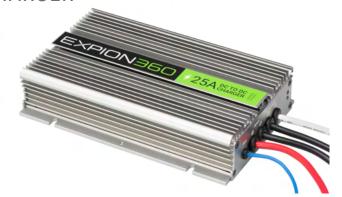

## 25 AMP DC TO DC LITHIUM CHARGER

## EX-25DC

| Mechanical Parameters |                             |  |
|-----------------------|-----------------------------|--|
| Dimension (L x W x H) | 7.09 in x 4.72 in x 1.57 in |  |
|                       | (180 mm x 120 mm x 40 mm)   |  |
| Weight                | 2.5 lbs (1.1 kg)            |  |
| Wire Size             | 8 AWG                       |  |
| Housing               | Extruded Aluminum Case      |  |
| Ingress Protection    | IP67                        |  |
| Cooling               | Heatsink, Convection        |  |
| Compliance            | RoHS / CE                   |  |