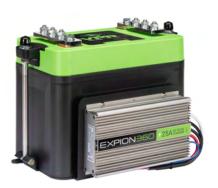

0 mm x 120 mm x 40 mm)   |  |
| Weight                | 2.5 lbs (1.1 kg)            |  |
| Wire Size             | 8 AWG                       |  |
| Housing               | Extruded Aluminum Case      |  |
| Ingress Protection    | IP67                        |  |
| Cooling               | Heatsink, Convection        |  |
| Compliance            | RoHS / CE                   |  |

| Temperature Parameters      |                                    |
|-----------------------------|------------------------------------|
| Operating Temperature       | -4 °F to 132 °F (-20 °C to 56 °C)  |
| High Temperature Protection | Yes                                |
| Storage Temperature         | -20 °F to 150 °F (-29 °C to 66 °C) |
| Operating Humidity          | 20 % - 100 % RH                    |



NOTE: See Expion360, Inc. User's Manual for Proper Operation.
© 2022, Expion360, Inc. All Rights Reserved.