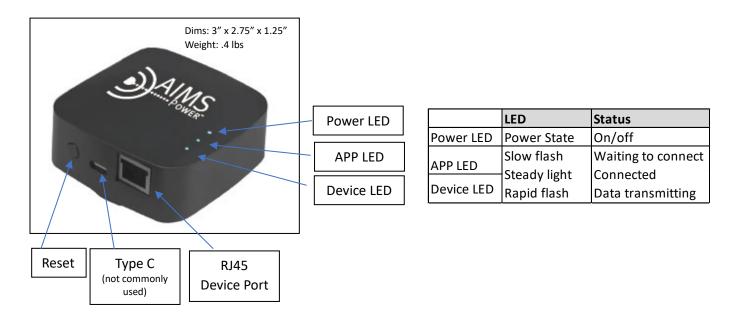

## AIMS-Pro

**Monitor for AIMS Power Products** 

The AIMS-Pro Bluetooth adapter allows users to monitor their AIMS Power inverter chargers, solar charge controllers and/or 24-48V lithium batteries using the AIIMS-Pro Power Monitoring APP on Apple or Android devices. View voltage, current, amps and much more. The APP is user friendly and provides information in one APP. Includes mounting plate.